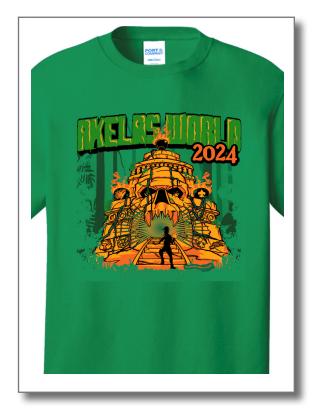

Pre-order for everyone to wear at camp. Orders will be added to camp bills after May 15. Imagine your entire unit wearing a Tesomas shirt; what better way to show your Tesomas spirit!

**50/50 Short Sleeve T-Shirts:** Gildan 5.6oz 50% cotton, 50% polyester tee. Theme artwork is on the front and the customized text is on the back. **\$19.00/each** 

All shirts can be customized with your unit number and city.

PLEASE ORDER ONLINE BY MAY 10, 2024 CAMPINGISKING.COM/AKELAS